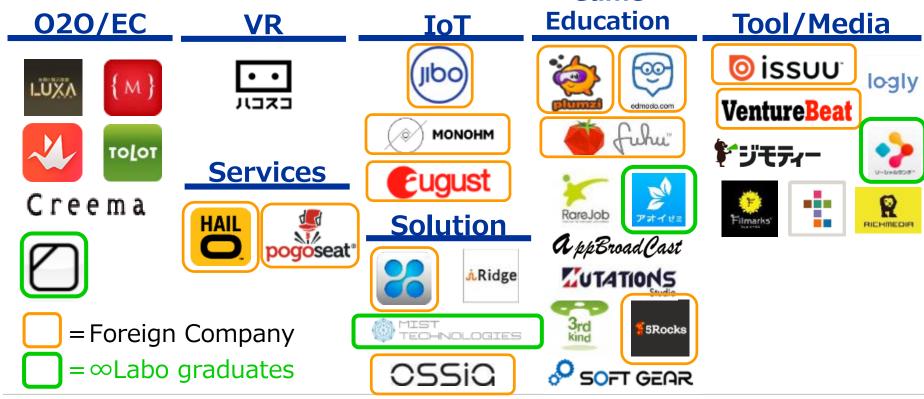

### 54 startups have graduated

Hado

 $\infty$ b

HRDATABANK

SPOCH

AXELGLOBE

CS CINDERELLA SHOES =

2015